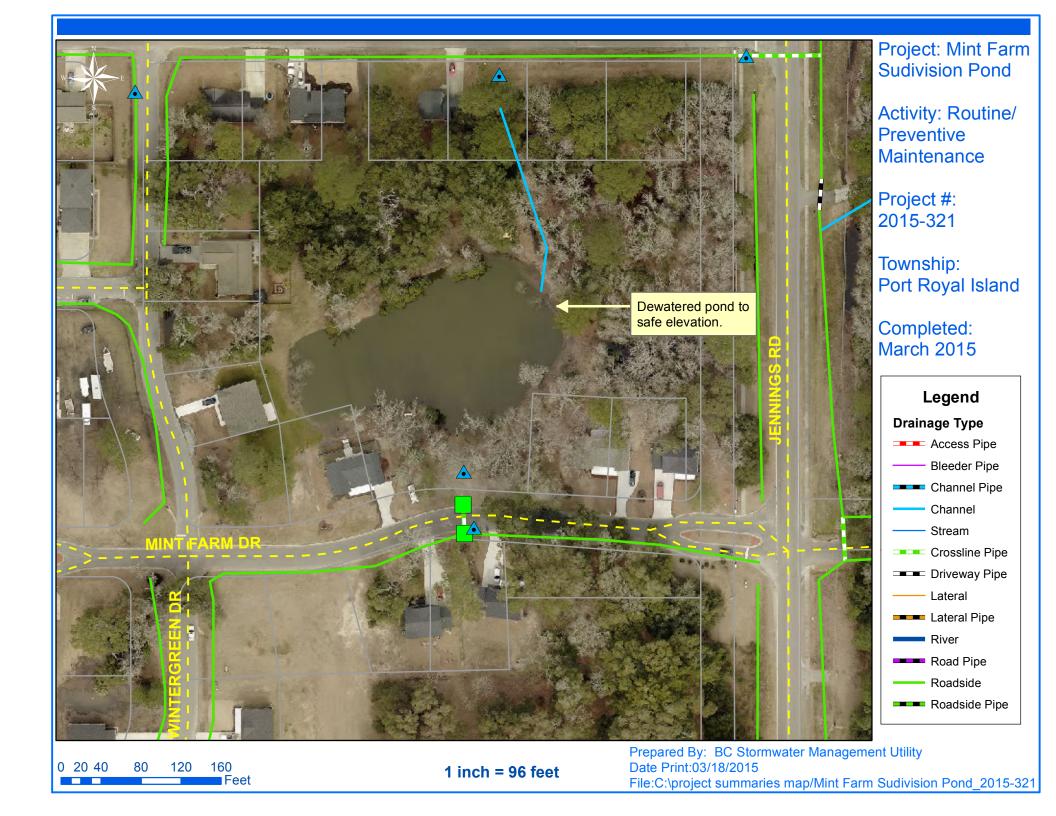

## Beaufort County Public Works Stormwater Infrastructure

Project Summary

Project Summary: Mint Farm Subdivision Pond

**Activity:** Routine/Preventive Maintenance

Completion: Jun-15

Narrative Description of Project:

Dewatered pond to safe elevation.

| 2015-321 / Mint Farm Subdivision Pond              | Labor<br>Hours | Labor<br>Cost | Equipment<br>Cost | Material<br>Cost | Contractor<br>Cost | Indirect<br>Labor | Total Cost |
|----------------------------------------------------|----------------|---------------|-------------------|------------------|--------------------|-------------------|------------|
| AUDIT / Audit Project                              | 0.5            | \$11.75       | \$0.00            | \$0.00           | \$0.00             | \$6.62            | \$18.36    |
| DWP / Dewatered Pond                               | 84.0           | \$1,962.97    | \$95.90           | \$43.07          | \$0.00             | \$1,305.67        | \$3,407.61 |
| ONJV / Onsite Job Visit                            | 9.0            | \$297.42      | \$32.02           | \$22.70          | \$0.00             | \$195.53          | \$547.67   |
| PRRECON / Project Reconnaissance                   | 2.0            | \$59.68       | \$7.08            | \$2.27           | \$0.00             | \$36.46           | \$105.49   |
| 2015-321 / Mint Farm Subdivision Pond<br>Sub Total | 95.5           | \$2,331.82    | \$135.00          | \$68.04          | \$0.00             | \$1,544.27        | \$4,079.13 |
| Grand Total                                        | 95.5           | \$2,331.82    | \$135.00          | \$68.04          | \$0.00             | \$1,544.27        | \$4,079.13 |