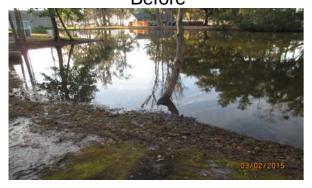

## Beaufort County Public Works Stormwater Infrastructure

Project Summary

Project Summary: Mint Farm Subdivision Pond

**Activity:** Routine/Preventive Maintenance

Completion: Jun-15

Narrative Description of Project:

## Before

After