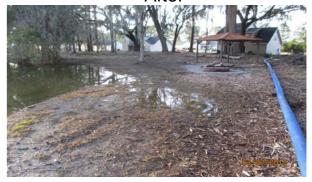

## Beaufort County Public Works Stormwater Infrastructure

Project Summary

Project Summary: Mint Farm Subdivision Pond

**Activity:** Routine/Preventive Maintenance

Completion: Jun-15

Narrative Description of Project:

## Before

After